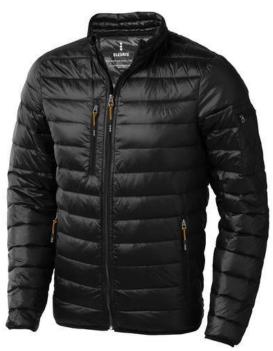

The Scotia men's lightweight down jacket is a jacket with the best finishing options. When it comes to clothing, the material is key, This jacket is made of Dull cire 20D woven with water repellent finish of 100% Nylon, Padding/filling, Down insulation: Responsible Down Standard (RDS) of 90% Down and 10% Feathers, 115 g/m2. This is a men's jacket. An embroidery on this jacket looks particularly classy. Jackets are also particularly popular for sponsoring clubs, youth groups or associations.

## Colour

Features

Brand: Elevate Life
Minimum quantity: 3 Unit(s)
Material: nylon
Weight: 475.00 g.
Dishwasher proof No

Do you have a specific question or do you want more information about this item, please call 1800 800.