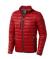

## Colour

Features

Brand: Elevate Life
Minimum quantity: 3 Unit(s)
Material: nylon
Weight: 475.00 g.
Dishwasher proof No

Do you have a specific question or do you want more information about this item, please call 1800 800.