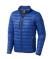

## Colour

Features

Brand: Elevate Life
Minimum quantity: 3 Unit(s)
Material: nylon
Weight: 475.00 g.
Dishwasher proof No

Do you have a specific question or do you want more information about this item, please call 1800 800.