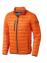

## Colour

Features

Brand: Elevate Life
Minimum quantity: 3 Unit(s)
Material: nylon
Weight: 475.00 g.
Dishwasher proof No

Do you have a specific question or do you want more information about this item, please call 1800 800.