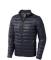

The Scotia men's lightweight down jacket is a jacket with the best finishing options. When it comes to clothing, the material is key, This jacket is made of Dull cire 20D woven with water repellent finish of 100% Nylon, Padding/filling, Down insulation: Responsible Down Standard (RDS) of 90% Down and 10% Feathers, 115 g/m2. This is a men's jacket. An embroidery on this jacket looks particularly classy. Jackets are also particularly popular for sponsoring clubs, youth groups or associations.