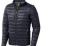

The Scotia men's lightweight down jacket is a jacket with the best finishing options. When it comes to clothing, the material is key, This jacket is made of Dull cire 20D woven with water repellent finish of 100% Nylon, Padding/filling, Down insulation: Responsible Down Standard (RDS) of 90% Down and 10% Feathers, 115 g/m2. This is a men's jacket. An embroidery on this jacket looks particularly classy. Jackets are also particularly popular for sponsoring clubs, youth groups or associations.