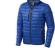

The Scotia men's lightweight down jacket is a jacket with the best finishing options. When it comes to clothing, the material is key, This jacket is made of Dull cire 20D woven with water repellent finish of 100% Nylon, Padding/filling, Down insulation: Responsible Down Standard (RDS) of 90% Down and 10% Feathers, 115 g/m2. This is a men's jacket. An embroidery on this jacket looks particularly classy. Jackets are also particularly popular for sponsoring clubs, youth groups or associations.