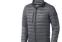

The Scotia men's lightweight down jacket is a jacket with the best finishing options. When it comes to clothing, the material is key, This jacket is made of Dull cire 20D woven with water repellent finish of 100% Nylon, Padding/filling, Down insulation: Responsible Down Standard (RDS) of 90% Down and 10% Feathers, 115 g/m2. This is a men's jacket. An embroidery on this jacket looks particularly classy. Jackets are also particularly popular for sponsoring clubs, youth groups or associations.