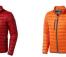

The Scotia men's lightweight down jacket is a jacket with the best finishing options. When it comes to clothing, the material is key, This jacket is made of Dull cire 20D woven with water repellent finish of 100% Nylon, Padding/filling, Down insulation: Responsible Down Standard (RDS) of 90% Down and 10% Feathers, 115 g/m2. This is a men's jacket. An embroidery on this jacket looks particularly classy. Jackets are also particularly popular for sponsoring clubs, youth groups or associations.