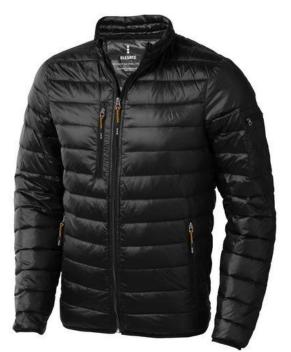

The Scotia men's lightweight down jacket is a jacket with the best finishing options. When it comes to clothing, the material is key, This jacket is made of Dull cire 20D woven with water repellent finish of 100% Nylon, Padding/filling, Down insulation: Responsible Down Standard (RDS) of 90% Down and 10% Feathers, 115 g/m2. This is a men's jacket. An embroidery on this jacket looks particularly classy. Jackets are also particularly popular for sponsoring clubs, youth groups or associations.