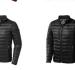

The Scotia men's lightweight down jacket is a jacket with the best finishing options. When it comes to clothing, the material is key, This jacket is made of Dull cire 20D woven with water repellent finish of 100% Nylon, Padding/filling, Down insulation: Responsible Down Standard (RDS) of 90% Down and 10% Feathers, 115 g/m2. This is a men's jacket. An embroidery on this jacket looks particularly classy. Jackets are also particularly popular for sponsoring clubs, youth groups or associations.