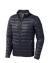

The Scotia men's lightweight down jacket is a jacket with the best finishing options. When it comes to clothing, the material is key, This jacket is made of Dull cire 20D woven with water repellent finish of 100% Nylon, Padding/filling, Down insulation: Responsible Down Standard (RDS) of 90% Down and 10% Feathers, 115 g/m2. This is a men's jacket. An embroidery on this jacket looks particularly classy. Jackets are also particularly popular for sponsoring clubs, youth groups or associations.