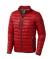

## Colour

Features

Brand Minir Mate Weig

Brand: Elevate Life Minimum quantity: 3 Unit(s) Material: nylon Weight: 475.00 g. Dishwasher proof No

Do you have a specific question or do you want more information about this item, please call 1800 800.