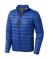

## Colour

Features

Brand Minir Mate Weig

Brand: Elevate Life Minimum quantity: 3 Unit(s) Material: nylon Weight: 475.00 g. Dishwasher proof No

Do you have a specific question or do you want more information about this item, please call 1800 800.