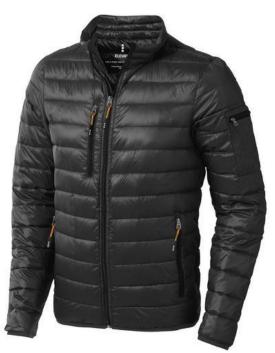

The Scotia men's lightweight down jacket is a jacket with the best finishing options. When it comes to clothing, the material is key, This jacket is made of Dull cire 20D woven with water repellent finish of 100% Nylon, Padding/filling, Down insulation: Responsible Down Standard (RDS) of 90% Down and 10% Feathers, 115 g/m2. This is a men's jacket. An embroidery on this jacket looks particularly classy. Jackets are also particularly popular for sponsoring clubs, youth groups or associations.

## Colour

Features

Brand Minir Mate Weig

Brand: Elevate Life Minimum quantity: 3 Unit(s) Material: nylon Weight: 475.00 g. Dishwasher proof No

Do you have a specific question or do you want more information about this item, please call 1800 800.