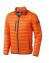

## Colour

Features

Brand Minir Mate Weig

Brand: Elevate Life Minimum quantity: 3 Unit(s) Material: nylon Weight: 475.00 g. Dishwasher proof No

Do you have a specific question or do you want more information about this item, please call 1800 800.