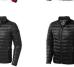

The Scotia men's lightweight down jacket is a jacket with the best finishing options. When it comes to clothing, the material is key, This jacket is made of Dull cire 20D woven with water repellent finish of 100% Nylon, Padding/filling, Down insulation: Responsible Down Standard (RDS) of 90% Down and 10% Feathers, 115 g/m2. This is a men's jacket. An embroidery on this jacket looks particularly classy. Jackets are also particularly popular for sponsoring clubs, youth groups or associations.