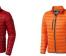

Colour

Brand: Elevate Life Minimum quantity: 3 Unit(s) Material: nylon Weight: 475.00 g. Dishwasher proof No

Do you have a specific question or do you want more information about this item, please call 1800 800 801.