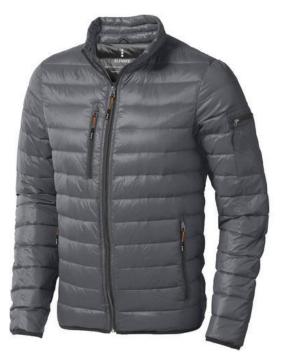

The Scotia men's lightweight down jacket is a jacket with the best finishing options. When it comes to clothing, the material is key, This jacket is made of Dull cire 20D woven with water repellent finish of 100% Nylon, Padding/filling, Down insulation: Responsible Down Standard (RDS) of 90% Down and 10% Feathers, 115 g/m2. This is a men's jacket. An embroidery on this jacket looks particularly classy. Jackets are also particularly popular for sponsoring clubs, youth groups or associations.