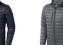

The Scotia men's lightweight down jacket is a jacket with the best finishing options. When it comes to clothing, the material is key, This jacket is made of Dull cire 20D woven with water repellent finish of 100% Nylon, Padding/filling, Down insulation: Responsible Down Standard (RDS) of 90% Down and 10% Feathers, 115 g/m2. This is a men's jacket. An embroidery on this jacket looks particularly classy. Jackets are also particularly popular for sponsoring clubs, youth groups or associations.