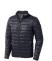

The Scotia men's lightweight down jacket is a jacket with the best finishing options. When it comes to clothing, the material is key, This jacket is made of Dull cire 20D woven with water repellent finish of 100% Nylon, Padding/filling, Down insulation: Responsible Down Standard (RDS) of 90% Down and 10% Feathers, 115 g/m2. This is a men's jacket. An embroidery on this jacket looks particularly classy. Jackets are also particularly popular for sponsoring clubs, youth groups or associations.