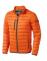

## Colour

Features

Brand: Elevate Life
Minimum quantity: 3 Unit(s)
Material: nylon
Weight: 475.00 g.
Dishwasher proof No

Do you have a specific question or do you want more information about this item, please call 1800 800.