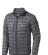

The Scotia men's lightweight down jacket is a jacket with the best finishing options. When it comes to clothing, the material is key, This jacket is made of Dull cire 20D woven with water repellent finish of 100% Nylon, Padding/filling, Down insulation: Responsible Down Standard (RDS) of 90% Down and 10% Feathers, 115 g/m2. This is a men's jacket. An embroidery on this jacket looks particularly classy. Jackets are also particularly popular for sponsoring clubs, youth groups or associations.