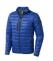

## Colour

Features

Brand: Elevate Life
Minimum quantity: 3 Unit(s)
Material: nylon
Weight: 475.00 g.
Dishwasher proof No

Do you have a specific question or do you want more information about this item, please call 1800 800.