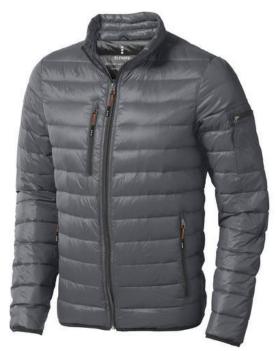

The Scotia men's lightweight down jacket is a jacket with the best finishing options. When it comes to clothing, the material is key, This jacket is made of Dull cire 20D woven with water repellent finish of 100% Nylon, Padding/filling, Down insulation: Responsible Down Standard (RDS) of 90% Down and 10% Feathers, 115 g/m2. This is a men's jacket. An embroidery on this jacket looks particularly classy. Jackets are also particularly popular for sponsoring clubs, youth groups or associations.

## Colour

Features

Brand: Elevate Life
Minimum quantity: 3 Unit(s)
Material: nylon
Weight: 475.00 g.
Dishwasher proof No

Do you have a specific question or do you want more information about this item, please call 1800 800.