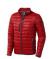

## Colour

Features

Brand: Elevate Life
Minimum quantity: 3 Unit(s)
Material: nylon
Weight: 475.00 g.
Dishwasher proof No

Do you have a specific question or do you want more information about this item, please call 1800 800.