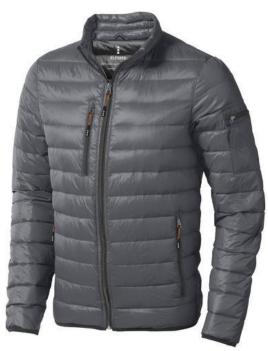

The Scotia men's lightweight down jacket is a jacket with the best finishing options. When it comes to clothing, the material is key, This jacket is made of Dull cire 20D woven with water repellent finish of 100% Nylon, Padding/filling, Down insulation: Responsible Down Standard (RDS) of 90% Down and 10% Feathers, 115 g/m2. This is a men's jacket. An embroidery on this jacket looks particularly classy. Jackets are also particularly popular for sponsoring clubs, youth groups or associations.