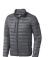

The Scotia men's lightweight down jacket is a jacket with the best finishing options. When it comes to clothing, the material is key, This jacket is made of Dull cire 20D woven with water repellent finish of 100% Nylon, Padding/filling, Down insulation: Responsible Down Standard (RDS) of 90% Down and 10% Feathers, 115 g/m2. This is a men's jacket. An embroidery on this jacket looks particularly classy. Jackets are also particularly popular for sponsoring clubs, youth groups or associations.