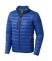

## Colour

Features

Brand: Elevate Life
Minimum quantity: 3 Unit(s)
Material: nylon
Weight: 475.00 g.
Dishwasher proof No

Do you have a specific question or do you want more information about this item, please call 1800 800.