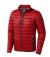

## Colour

Features

Brand: Elevate Life
Minimum quantity: 3 Unit(s)
Material: nylon
Weight: 475.00 g.
Dishwasher proof No

Do you have a specific question or do you want more information about this item, please call 1800 800.