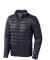

The Scotia men's lightweight down jacket is a jacket with the best finishing options. When it comes to clothing, the material is key, This jacket is made of Dull cire 20D woven with water repellent finish of 100% Nylon, Padding/filling, Down insulation: Responsible Down Standard (RDS) of 90% Down and 10% Feathers, 115 g/m2. This is a men's jacket. An embroidery on this jacket looks particularly classy. Jackets are also particularly popular for sponsoring clubs, youth groups or associations.

## Colour

Features

Brand: Elevate Life
Minimum quantity: 3 Unit(s)
Material: nylon
Weight: 475.00 g.
Dishwasher proof No

Do you have a specific question or do you want more information about this item, please call 1800 800.