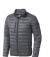

The Scotia men's lightweight down jacket is a jacket with the best finishing options. When it comes to clothing, the material is key, This jacket is made of Dull cire 20D woven with water repellent finish of 100% Nylon, Padding/filling, Down insulation: Responsible Down Standard (RDS) of 90% Down and 10% Feathers, 115 g/m2. This is a men's jacket. An embroidery on this jacket looks particularly classy. Jackets are also particularly popular for sponsoring clubs, youth groups or associations.

## Colour

Features

Brand: Elevate Life
Minimum quantity: 3 Unit(s)
Material: nylon
Weight: 475.00 g.
Dishwasher proof No

Do you have a specific question or do you want more information about this item, please call 1800 800.