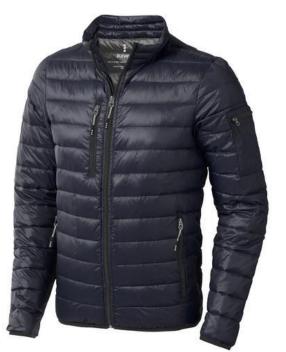

Features

The Scotia men's lightweight down jacket is a jacket with the best finishing options. When it comes to clothing, the material is key, This jacket is made of Dull cire 20D woven with water repellent finish of 100% Nylon, Padding/filling, Down insulation: Responsible Down Standard (RDS) of 90% Down and 10% Feathers, 115 g/m2. This is a men's jacket. An embroidery on this jacket looks particularly classy. Jackets are also particularly popular for sponsoring clubs, youth groups or associations.

Colour

Brand: Elevate Life Minimum quantity: 3 Unit(s) Material: nylon Weight: 475.00 g. Dishwasher proof No

Do you have a specific question or do you want more information about this item, please call 1800 800 801.