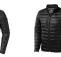

Colour

Brand: Elevate Life Minimum quantity: 3 Unit(s) Material: nylon Weight: 475.00 g. Dishwasher proof No

Do you have a specific question or do you want more information about this item, please call 1800 800 801.