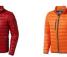

Colour

Brand: Elevate Life Minimum quantity: 3 Unit(s) Material: nylon Weight: 475.00 g. Dishwasher proof No

Do you have a specific question or do you want more information about this item, please call 1800 800 801.