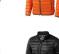

Colour

Brand: Elevate Life Minimum quantity: 3 Unit(s) Material: nylon Weight: 475.00 g. Dishwasher proof No

Do you have a specific question or do you want more information about this item, please call 1800 800 801.