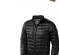

Colour

Brand: Elevate Life Minimum quantity: 3 Unit(s) Material: nylon Weight: 475.00 g. Dishwasher proof No

Features

Do you have a specific question or do you want more information about this item, please call 1800 800 801.