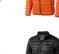

Colour

Brand: Elevate Life Minimum quantity: 3 Unit(s) Material: nylon Weight: 475.00 g. Dishwasher proof No

Features

Do you have a specific question or do you want more information about this item, please call 1800 800 801.