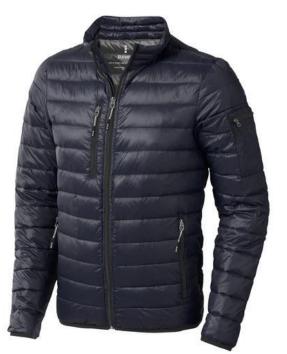

The Scotia men's lightweight down jacket is a jacket with the best finishing options. When it comes to clothing, the material is key, This jacket is made of Dull cire 20D woven with water repellent finish of 100% Nylon, Padding/filling, Down insulation: Responsible Down Standard (RDS) of 90% Down and 10% Feathers, 115 g/m2. This is a men's jacket. An embroidery on this jacket looks particularly classy. Jackets are also particularly popular for sponsoring clubs, youth groups or associations.