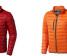

Colour

Brand: Elevate Life Minimum quantity: 3 Unit(s) Material: nylon Weight: 475.00 g. Dishwasher proof No

Features

Do you have a specific question or do you want more information about this item, please call 1800 800 801.