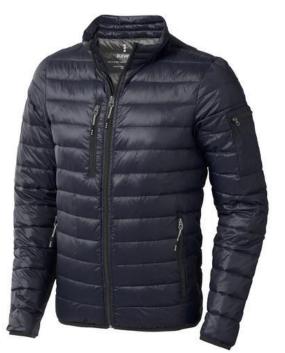

The Scotia men's lightweight down jacket is a jacket with the best finishing options. When it comes to clothing, the material is key, This jacket is made of Dull cire 20D woven with water repellent finish of 100% Nylon, Padding/filling, Down insulation: Responsible Down Standard (RDS) of 90% Down and 10% Feathers, 115 g/m2. This is a men's jacket. An embroidery on this jacket looks particularly classy. Jackets are also particularly popular for sponsoring clubs, youth groups or associations.

Colour

Features

Brand: Elevate Life Minimum quantity: 3 Unit(s) Material: nylon Weight: 475.00 g. Dishwasher proof No

Do you have a specific question or do you want more information about this item, please call 1800 800 801.