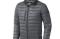

The Scotia men's lightweight down jacket is a jacket with the best finishing options. When it comes to clothing, the material is key, This jacket is made of Dull cire 20D woven with water repellent finish of 100% Nylon, Padding/filling, Down insulation: Responsible Down Standard (RDS) of 90% Down and 10% Feathers, 115 g/m2. This is a men's jacket. An embroidery on this jacket looks particularly classy. Jackets are also particularly popular for sponsoring clubs, youth groups or associations.