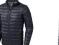

The Scotia men's lightweight down jacket is a jacket with the best finishing options. When it comes to clothing, the material is key, This jacket is made of Dull cire 20D woven with water repellent finish of 100% Nylon, Padding/filling, Down insulation: Responsible Down Standard (RDS) of 90% Down and 10% Feathers, 115 g/m2. This is a men's jacket. An embroidery on this jacket looks particularly classy. Jackets are also particularly popular for sponsoring clubs, youth groups or associations.