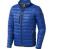

Colour

Features

Brand: Elevate Life Minimum quantity: 3 Unit(s) Material: nylon Weight: 475.00 g. Dishwasher proof No

Do you have a specific question or do you want more information about this item, please call 1800 800 801.