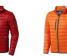

Colour

Features

Brand: Elevate Life Minimum quantity: 3 Unit(s) Material: nylon Weight: 475.00 g. Dishwasher proof No

Do you have a specific question or do you want more information about this item, please call 1800 800 801.