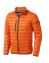

## Colour

Features

Brand: Elevate Life
Minimum quantity: 3 Unit(s)
Material: nylon
Weight: 475.00 g.
Dishwasher proof No

Do you have a specific question or do you want more information about this item, please call 1800 800.