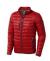

## Colour

Features

Brand: Elevate Life
Minimum quantity: 3 Unit(s)
Material: nylon
Weight: 475.00 g.
Dishwasher proof No

Do you have a specific question or do you want more information about this item, please call 1800 800.