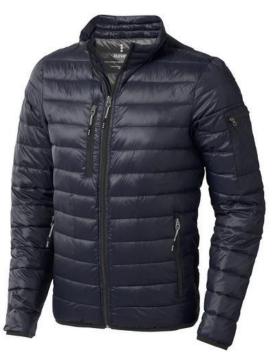

The Scotia men's lightweight down jacket is a jacket with the best finishing options. When it comes to clothing, the material is key, This jacket is made of Dull cire 20D woven with water repellent finish of 100% Nylon, Padding/filling, Down insulation: Responsible Down Standard (RDS) of 90% Down and 10% Feathers, 115 g/m2. This is a men's jacket. An embroidery on this jacket looks particularly classy. Jackets are also particularly popular for sponsoring clubs, youth groups or associations.

## Colour

Features

Brand: Elevate Life
Minimum quantity: 3 Unit(s)
Material: nylon
Weight: 475.00 g.
Dishwasher proof No

Do you have a specific question or do you want more information about this item, please call 1800 800.