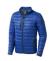

## Colour

Features

Brand: Elevate Life
Minimum quantity: 3 Unit(s)
Material: nylon
Weight: 475.00 g.
Dishwasher proof No

Do you have a specific question or do you want more information about this item, please call 1800 800.