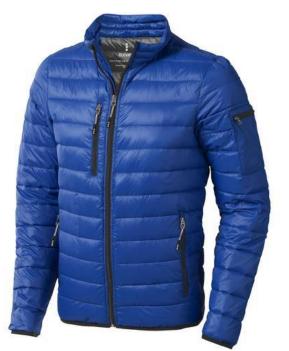

The Scotia men's lightweight down jacket is a jacket with the best finishing options. When it comes to clothing, the material is key, This jacket is made of Dull cire 20D woven with water repellent finish of 100% Nylon, Padding/filling, Down insulation: Responsible Down Standard (RDS) of 90% Down and 10% Feathers, 115 g/m2. This is a men's jacket. An embroidery on this jacket looks particularly classy. Jackets are also particularly popular for sponsoring clubs, youth groups or associations.