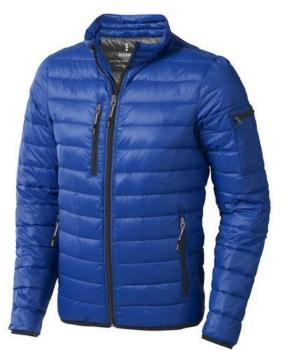

Features

The Scotia men's lightweight down jacket is a jacket with the best finishing options. When it comes to clothing, the material is key, This jacket is made of Dull cire 20D woven with water repellent finish of 100% Nylon, Padding/filling, Down insulation: Responsible Down Standard (RDS) of 90% Down and 10% Feathers, 115 g/m2. This is a men's jacket. An embroidery on this jacket looks particularly classy. Jackets are also particularly popular for sponsoring clubs, youth groups or associations.