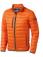

## Colour

Features

Brand: Elevate Life
Minimum quantity: 3 Unit(s)
Material: nylon
Weight: 475.00 g.
Dishwasher proof No

Do you have a specific question or do you want more information about this item, please call 1800 800.