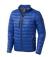

## Colour

Features

Brand: Elevate Life
Minimum quantity: 3 Unit(s)
Material: nylon
Weight: 475.00 g.
Dishwasher proof No

Do you have a specific question or do you want more information about this item, please call 1800 800.