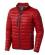

## Colour

Features

Brand: Elevate Life
Minimum quantity: 3 Unit(s)
Material: nylon
Weight: 475.00 g.
Dishwasher proof No

Do you have a specific question or do you want more information about this item, please call 1800 800.