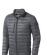

The Scotia men's lightweight down jacket is a jacket with the best finishing options. When it comes to clothing, the material is key, This jacket is made of Dull cire 20D woven with water repellent finish of 100% Nylon, Padding/filling, Down insulation: Responsible Down Standard (RDS) of 90% Down and 10% Feathers, 115 g/m2. This is a men's jacket. An embroidery on this jacket looks particularly classy. Jackets are also particularly popular for sponsoring clubs, youth groups or associations.