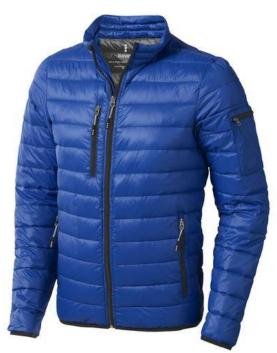

The Scotia men's lightweight down jacket is a jacket with the best finishing options. When it comes to clothing, the material is key, This jacket is made of Dull cire 20D woven with water repellent finish of 100% Nylon, Padding/filling, Down insulation: Responsible Down Standard (RDS) of 90% Down and 10% Feathers, 115 g/m2. This is a men's jacket. An embroidery on this jacket looks particularly classy. Jackets are also particularly popular for sponsoring clubs, youth groups or associations.

## Colour

Features

Brand: Elevate Life
Minimum quantity: 3 Unit(s)
Material: nylon
Weight: 475.00 g.
Dishwasher proof No

Do you have a specific question or do you want more information about this item, please call 1800 800.