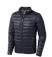

The Scotia men's lightweight down jacket is a jacket with the best finishing options. When it comes to clothing, the material is key, This jacket is made of Dull cire 20D woven with water repellent finish of 100% Nylon, Padding/filling, Down insulation: Responsible Down Standard (RDS) of 90% Down and 10% Feathers, 115 g/m2. This is a men's jacket. An embroidery on this jacket looks particularly classy. Jackets are also particularly popular for sponsoring clubs, youth groups or associations.