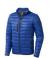

The Scotia men's lightweight down jacket is a jacket with the best finishing options. When it comes to clothing, the material is key, This jacket is made of Dull cire 20D woven with water repellent finish of 100% Nylon, Padding/filling, Down insulation: Responsible Down Standard (RDS) of 90% Down and 10% Feathers, 115 g/m2. This is a men's jacket. An embroidery on this jacket looks particularly classy. Jackets are also particularly popular for sponsoring clubs, youth groups or associations.

## Colour

Features

Brand: Elevate Life
Minimum quantity: 3 Unit(s)
Material: nylon
Weight: 475.00 g.
Dishwasher proof No

Do you have a specific question or do you want more information about this item, please call 1800 800.