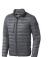

The Scotia men's lightweight down jacket is a jacket with the best finishing options. When it comes to clothing, the material is key, This jacket is made of Dull cire 20D woven with water repellent finish of 100% Nylon, Padding/filling, Down insulation: Responsible Down Standard (RDS) of 90% Down and 10% Feathers, 115 g/m2. This is a men's jacket. An embroidery on this jacket looks particularly classy. Jackets are also particularly popular for sponsoring clubs, youth groups or associations.

## Colour

Features

Brand: Elevate Life
Minimum quantity: 3 Unit(s)
Material: nylon
Weight: 475.00 g.
Dishwasher proof No

Do you have a specific question or do you want more information about this item, please call 1800 800.