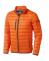

The Scotia men's lightweight down jacket is a jacket with the best finishing options. When it comes to clothing, the material is key, This jacket is made of Dull cire 20D woven with water repellent finish of 100% Nylon, Padding/filling, Down insulation: Responsible Down Standard (RDS) of 90% Down and 10% Feathers, 115 g/m2. This is a men's jacket. An embroidery on this jacket looks particularly classy. Jackets are also particularly popular for sponsoring clubs, youth groups or associations.

## Colour

Features

Brand: Elevate Life
Minimum quantity: 3 Unit(s)
Material: nylon
Weight: 475.00 g.
Dishwasher proof No

Do you have a specific question or do you want more information about this item, please call 1800 800.