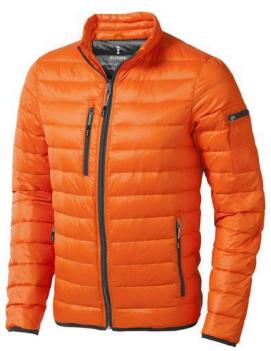

The Scotia men's lightweight down jacket is a jacket with the best finishing options. When it comes to clothing, the material is key, This jacket is made of Dull cire 20D woven with water repellent finish of 100% Nylon, Padding/filling, Down insulation: Responsible Down Standard (RDS) of 90% Down and 10% Feathers, 115 g/m2. This is a men's jacket. An embroidery on this jacket looks particularly classy. Jackets are also particularly popular for sponsoring clubs, youth groups or associations.

## Colour

Features

Brand: Elevate Life
Minimum quantity: 3 Unit(s)
Material: nylon
Weight: 475.00 g.
Dishwasher proof No

Do you have a specific question or do you want more information about this item, please call 1800 800.