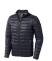

The Scotia men's lightweight down jacket is a jacket with the best finishing options. When it comes to clothing, the material is key, This jacket is made of Dull cire 20D woven with water repellent finish of 100% Nylon, Padding/filling, Down insulation: Responsible Down Standard (RDS) of 90% Down and 10% Feathers, 115 g/m2. This is a men's jacket. An embroidery on this jacket looks particularly classy. Jackets are also particularly popular for sponsoring clubs, youth groups or associations.

## Colour

Features

Brand: Elevate Life
Minimum quantity: 3 Unit(s)
Material: nylon
Weight: 475.00 g.
Dishwasher proof No

Do you have a specific question or do you want more information about this item, please call 1800 800.