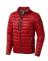

The Scotia men's lightweight down jacket is a jacket with the best finishing options. When it comes to clothing, the material is key, This jacket is made of Dull cire 20D woven with water repellent finish of 100% Nylon, Padding/filling, Down insulation: Responsible Down Standard (RDS) of 90% Down and 10% Feathers, 115 g/m2. This is a men's jacket. An embroidery on this jacket looks particularly classy. Jackets are also particularly popular for sponsoring clubs, youth groups or associations.

## Colour

Features

Brand: Elevate Life
Minimum quantity: 3 Unit(s)
Material: nylon
Weight: 475.00 g.
Dishwasher proof No

Do you have a specific question or do you want more information about this item, please call 1800 800.