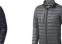

The Scotia men's lightweight down jacket is a jacket with the best finishing options. When it comes to clothing, the material is key, This jacket is made of Dull cire 20D woven with water repellent finish of 100% Nylon, Padding/filling, Down insulation: Responsible Down Standard (RDS) of 90% Down and 10% Feathers, 115 g/m2. This is a men's jacket. An embroidery on this jacket looks particularly classy. Jackets are also particularly popular for sponsoring clubs, youth groups or associations.