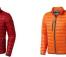

Colour

Features

Brand: Elevate Life Minimum quantity: 3 Unit(s) Material: nylon Weight: 475.00 g. Dishwasher proof No

Do you have a specific question or do you want more information about this item, please call 1800 800 801.