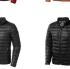

The Scotia men's lightweight down jacket is a jacket with the best finishing options. When it comes to clothing, the material is key, This jacket is made of Dull cire 20D woven with water repellent finish of 100% Nylon, Padding/filling, Down insulation: Responsible Down Standard (RDS) of 90% Down and 10% Feathers, 115 g/m2. This is a men's jacket. An embroidery on this jacket looks particularly classy. Jackets are also particularly popular for sponsoring clubs, youth groups or associations.