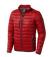

The Scotia men's lightweight down jacket is a jacket with the best finishing options. When it comes to clothing, the material is key, This jacket is made of Dull cire 20D woven with water repellent finish of 100% Nylon, Padding/filling, Down insulation: Responsible Down Standard (RDS) of 90% Down and 10% Feathers, 115 g/m2. This is a men's jacket. An embroidery on this jacket looks particularly classy. Jackets are also particularly popular for sponsoring clubs, youth groups or associations.

## Colour

Features

Brand: Elevate Life
Minimum quantity: 3 Unit(s)
Material: nylon
Weight: 475.00 g.
Dishwasher proof No

Do you have a specific question or do you want more information about this item, please call 1800 800.