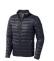

The Scotia men's lightweight down jacket is a jacket with the best finishing options. When it comes to clothing, the material is key, This jacket is made of Dull cire 20D woven with water repellent finish of 100% Nylon, Padding/filling, Down insulation: Responsible Down Standard (RDS) of 90% Down and 10% Feathers, 115 g/m2. This is a men's jacket. An embroidery on this jacket looks particularly classy. Jackets are also particularly popular for sponsoring clubs, youth groups or associations.