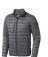

The Scotia men's lightweight down jacket is a jacket with the best finishing options. When it comes to clothing, the material is key, This jacket is made of Dull cire 20D woven with water repellent finish of 100% Nylon, Padding/filling, Down insulation: Responsible Down Standard (RDS) of 90% Down and 10% Feathers, 115 g/m2. This is a men's jacket. An embroidery on this jacket looks particularly classy. Jackets are also particularly popular for sponsoring clubs, youth groups or associations.