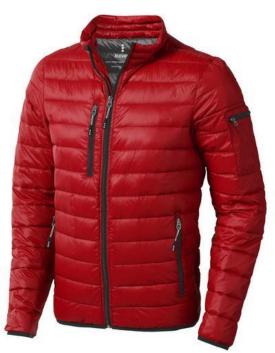

The Scotia men's lightweight down jacket is a jacket with the best finishing options. When it comes to clothing, the material is key, This jacket is made of Dull cire 20D woven with water repellent finish of 100% Nylon, Padding/filling, Down insulation: Responsible Down Standard (RDS) of 90% Down and 10% Feathers, 115 g/m2. This is a men's jacket. An embroidery on this jacket looks particularly classy. Jackets are also particularly popular for sponsoring clubs, youth groups or associations.

## Colour

Features

Brand: Elevate Life
Minimum quantity: 3 Unit(s)
Material: nylon
Weight: 475.00 g.
Dishwasher proof No

Do you have a specific question or do you want more information about this item, please call 1800 800.