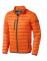

The Scotia men's lightweight down jacket is a jacket with the best finishing options. When it comes to clothing, the material is key, This jacket is made of Dull cire 20D woven with water repellent finish of 100% Nylon, Padding/filling, Down insulation: Responsible Down Standard (RDS) of 90% Down and 10% Feathers, 115 g/m2. This is a men's jacket. An embroidery on this jacket looks particularly classy. Jackets are also particularly popular for sponsoring clubs, youth groups or associations.

## Colour

Features

Brand: Elevate Life
Minimum quantity: 3 Unit(s)
Material: nylon
Weight: 475.00 g.
Dishwasher proof No

Do you have a specific question or do you want more information about this item, please call 1800 800.