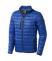

The Scotia men's lightweight down jacket is a jacket with the best finishing options. When it comes to clothing, the material is key, This jacket is made of Dull cire 20D woven with water repellent finish of 100% Nylon, Padding/filling, Down insulation: Responsible Down Standard (RDS) of 90% Down and 10% Feathers, 115 g/m2. This is a men's jacket. An embroidery on this jacket looks particularly classy. Jackets are also particularly popular for sponsoring clubs, youth groups or associations.

## Colour

Features

Brand: Elevate Life
Minimum quantity: 3 Unit(s)
Material: nylon
Weight: 475.00 g.
Dishwasher proof No

Do you have a specific question or do you want more information about this item, please call 1800 800.