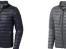

The Scotia men's lightweight down jacket is a jacket with the best finishing options. When it comes to clothing, the material is key, This jacket is made of Dull cire 20D woven with water repellent finish of 100% Nylon, Padding/filling, Down insulation: Responsible Down Standard (RDS) of 90% Down and 10% Feathers, 115 g/m2. This is a men's jacket. An embroidery on this jacket looks particularly classy. Jackets are also particularly popular for sponsoring clubs, youth groups or associations.