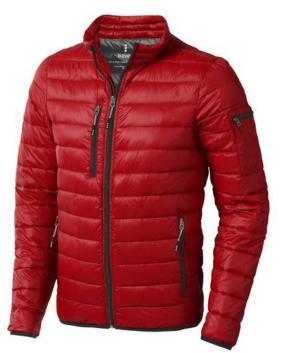

The Scotia men's lightweight down jacket is a jacket with the best finishing options. When it comes to clothing, the material is key, This jacket is made of Dull cire 20D woven with water repellent finish of 100% Nylon, Padding/filling, Down insulation: Responsible Down Standard (RDS) of 90% Down and 10% Feathers, 115 g/m2. This is a men's jacket. An embroidery on this jacket looks particularly classy. Jackets are also particularly popular for sponsoring clubs, youth groups or associations.

Colour

Brand: Elevate Life Material: nylon

Minimum quantity: 3 Unit(s) Weight: 475.00 g. Dishwasher proof No

Do you have a specific question or do you want more information about this item, please call 1800 800 801.