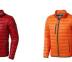

Colour

Brand: Elevate Life Material: nylon

Minimum quantity: 3 Unit(s) Weight: 475.00 g. Dishwasher proof No

Do you have a specific question or do you want more information about this item, please call 1800 800 801.