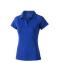

Polo shirts with a logo always get a lot of attention and can also serve as an award. With the Ottawa short sleeve women's cool fit polo you are choosing an excellent polo to print on. This polo shirt is short sleeve. The fit of the shirt is Regular Fit. The polo is made of Piqué knit with cool fit finish of 100% Polyester, 220 g/m2. This polo shirt is the women's version. Most of our polo shirts are available in men's and women's models. By embroidering this polo shirt, you are choosing a particularly elegant technique for applying your logo. Polos are perfect and popular for so many occasions. So just order quickly online. In case of digital transfer it is not possible to choose white as a single logo colour on a coloured variant. Please choose transfer in this case.