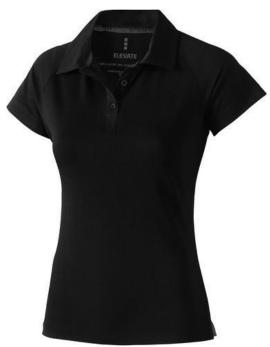

Polo shirts with a logo always get a lot of attention and can also serve as an award. With the Ottawa short sleeve women's cool fit polo you are choosing an excellent polo to print on. This polo shirt is short sleeve. The fit of the shirt is Regular Fit. The polo is made of Piqué knit with cool fit finish of 100% Polyester, 220 g/m2. This polo shirt is the women's version. Most of our polo shirts are available in men's and women's models. By embroidering this polo shirt, you are choosing a particularly elegant technique for applying your logo. Polos are perfect and popular for so many occasions. So just order quickly online. In case of digital transfer it is not possible to choose white as a single logo colour on a coloured variant. Please choose transfer in this case.