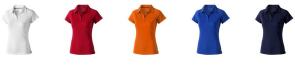

## Colour

Brand: Elevate Life Minimum quantity: 3 Unit(s) Material: polyester

Weight: 171.00 g. Dishwasher proof No

Do you have a specific question or do you want more information about this item, please call 1800 800 801.