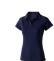

Polo shirts with a logo always get a lot of attention and can also serve as an award. With the Ottawa short sleeve women's cool fit polo you are choosing an excellent polo to print on. This polo shirt is short sleeve. The fit of the shirt is Regular Fit. The polo is made of Piqué knit with cool fit finish of 100% Polyester, 220 g/m2. This polo shirt is the women's version. Most of our polo shirts are available in men's and women's models. By embroidering this polo shirt, you are choosing a particularly elegant technique for applying your logo. Polos are perfect and popular for so many occasions. So just order quickly online. In case of digital transfer it is not possible to choose white as a single logo colour on a coloured variant. Please choose transfer in this case.