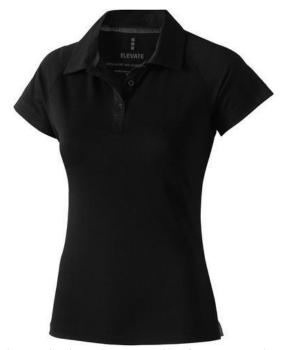

Polo shirts with a logo always get a lot of attention and can also serve as an award. With the Ottawa short sleeve women's cool fit polo you are choosing an excellent polo to print on. This polo shirt is short sleeve. The fit of the shirt is Regular Fit. The polo is made of Piqué knit with cool fit finish of 100% Polyester, 220 g/m2. This polo shirt is the women's version. Most of our polo shirts are available in men's and women's models. By embroidering this polo shirt, you are choosing a particularly elegant technique for applying your logo. Polos are perfect and popular for so many occasions. So just order quickly online.In case of digital transfer it is not possible to choose white as a single logo colour on a coloured variant. Please choose transfer in this case. Colour