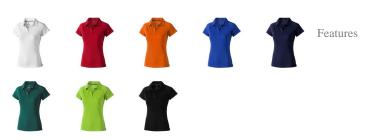

Polo shirts with a logo always get a lot of attention and can also serve as an award. With the Ottawa short sleeve women's cool fit polo you are choosing an excellent polo to print on. This polo shirt is short sleeve. The fit of the shirt is Regular Fit. The polo is made of Piqué knit with cool fit finish of 100% Polyester, 220 g/m2. This polo shirt is the women's version. Most of our polo shirts are available in men's and women's models. By embroidering this polo shirt, you are choosing a particularly elegant technique for applying your logo. Polos are perfect and popular for so many occasions. So just order quickly online.In case of digital transfer it is not possible to choose white as a single logo colour on a coloured variant. Please choose transfer in this case. Colour