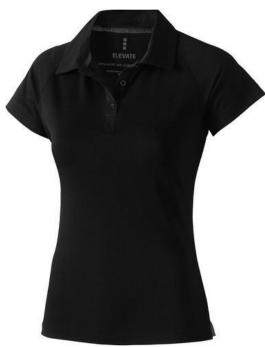

Polo shirts with a logo always get a lot of attention and can also serve as an award. With the Ottawa short sleeve women's cool fit polo you are choosing an excellent polo to print on. This polo shirt is short sleeve. The fit of the shirt is Regular Fit. The polo is made of Piqué knit with cool fit finish of 100% Polyester, 220 g/m2. This polo shirt is the women's version. Most of our polo shirts are available in men's and women's models. By embroidering this polo shirt, you are choosing a particularly elegant technique for applying your logo. Polos are perfect and popular for so many occasions. So just order quickly online. In case of digital transfer it is not possible to choose white as a single logo colour on a coloured variant. Please choose transfer in this case.