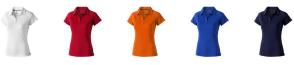

## Colour

Brand: Elevate Life Minimum quantity: 3 Unit(s) Material: polyester Weight: 171.00 g.

Dishwasher proof No

Do you have a specific question or do you want more information about this item, please call 1800 800 801.