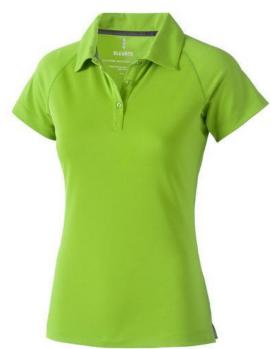

Polo shirts with a logo always get a lot of attention and can also serve as an award. With the Ottawa short sleeve women's cool fit polo you are choosing an excellent polo to print on. This polo shirt is short sleeve. The fit of the shirt is Regular Fit. The polo is made of Piqué knit with cool fit finish of 100% Polyester, 220 g/m2. This polo shirt is the women's version. Most of our polo shirts are available in men's and women's models. By embroidering this polo shirt, you are choosing a particularly elegant technique for applying your logo. Polos are perfect and popular for so many occasions. So just order quickly online. In case of digital transfer it is not possible to choose white as a single logo colour on a coloured variant. Please choose transfer in this case.