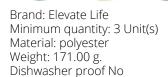

Polo shirts with a logo always get a lot of attention and can also serve as an award. With the Ottawa short sleeve women's cool fit polo you are choosing an excellent polo to print on. This polo shirt is short sleeve. The fit of the shirt is Regular Fit. The polo is made of Piqué knit with cool fit finish of 100% Polyester, 220 g/m2. This polo shirt is the women's version. Most of our polo shirts are available in men's and women's models. By embroidering this polo shirt, you are choosing a particularly elegant technique for applying your logo. Polos are perfect and popular for so many occasions. So just order quickly online. In case of digital transfer it is not possible to choose white as a single logo colour on a coloured variant. Please choose transfer in this case.