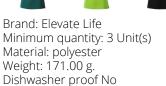

Polo shirts with a logo always get a lot of attention and can also serve as an award. With the Ottawa short sleeve women's cool fit polo you are choosing an excellent polo to print on. This polo shirt is short sleeve. The fit of the shirt is Regular Fit. The polo is made of Piqué knit with cool fit finish of 100% Polyester, 220 g/m2. This polo shirt is the women's version. Most of our polo shirts are available in men's and women's models. By embroidering this polo shirt, you are choosing a particularly elegant technique for applying your logo. Polos are perfect and popular for so many occasions. So just order quickly online. In case of digital transfer it is not possible to choose white as a single logo colour on a coloured variant. Please choose transfer in this case.