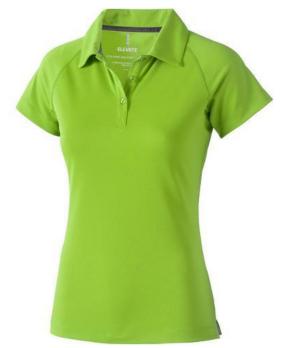

Polo shirts with a logo always get a lot of attention and can also serve as an award. With the Ottawa short sleeve women's cool fit polo you are choosing an excellent polo to print on. This polo shirt is short sleeve. The fit of the shirt is Regular Fit. The polo is made of Piqué knit with cool fit finish of 100% Polyester, 220 g/m2. This polo shirt is the women's version. Most of our polo shirts are available in men's and women's models. By embroidering this polo shirt, you are choosing a particularly elegant technique for applying your logo. Polos are perfect and popular for so many occasions. So just order quickly online.In case of digital transfer it is not possible to choose white as a single logo colour on a coloured variant. Please choose transfer in this case. Colour