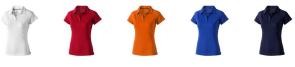

## Colour

Brand: Elevate Life Minimum quantity: 3 Unit(s) Material: polyester Weight: 171.00 g.

Dishwasher proof No

Do you have a specific question or do you want more information about this item, please call 1800 800 801.