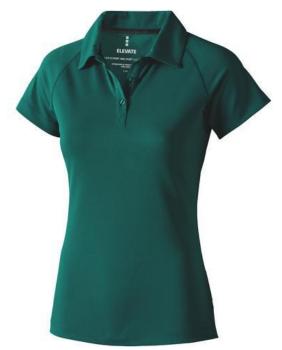

Polo shirts with a logo always get a lot of attention and can also serve as an award. With the Ottawa short sleeve women's cool fit polo you are choosing an excellent polo to print on. This polo shirt is short sleeve. The fit of the shirt is Regular Fit. The polo is made of Piqué knit with cool fit finish of 100% Polyester, 220 g/m2. This polo shirt is the women's version. Most of our polo shirts are available in men's and women's models. By embroidering this polo shirt, you are choosing a particularly elegant technique for applying your logo. Polos are perfect and popular for so many occasions. So just order quickly online.In case of digital transfer it is not possible to choose white as a single logo colour on a coloured variant. Please choose transfer in this case. Colour