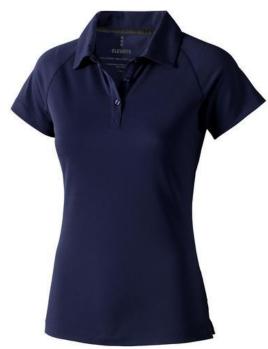

Polo shirts with a logo always get a lot of attention and can also serve as an award. With the Ottawa short sleeve women's cool fit polo you are choosing an excellent polo to print on. This polo shirt is short sleeve. The fit of the shirt is Regular Fit. The polo is made of Piqué knit with cool fit finish of 100% Polyester, 220 g/m2. This polo shirt is the women's version. Most of our polo shirts are available in men's and women's models. By embroidering this polo shirt, you are choosing a particularly elegant technique for applying your logo. Polos are perfect and popular for so many occasions. So just order quickly online. In case of digital transfer it is not possible to choose white as a single logo colour on a coloured variant. Please choose transfer in this case.