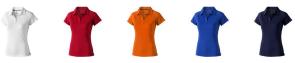

## Colour

Brand: Elevate Life Minimum quantity: 3 Unit(s) Material: polyester Weight: 171.00 g.

Dishwasher proof No

Do you have a specific question or do you want more information about this item, please call 1800 800 801.