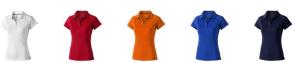

Polo shirts with a logo always get a lot of attention and can also serve as an award. With the Ottawa short sleeve women's cool fit polo you are choosing an excellent polo to print on. This polo shirt is short sleeve. The fit of the shirt is Regular Fit. The polo is made of Piqué knit with cool fit finish of 100% Polyester, 220 g/m2. This polo shirt is the women's version. Most of our polo shirts are available in men's and women's models. By embroidering this polo shirt, you are choosing a particularly elegant technique for applying your logo. Polos are perfect and popular for so many occasions. So just order quickly online. In case of digital transfer it is not possible to choose white as a single logo colour on a coloured variant. Please choose transfer in this case.

## Colour

Brand: Elevate Life Minimum quantity: 3 Unit(s) Material: polyester Weight: 171.00 g.

Dishwasher proof No

Do you have a specific question or do you want more information about this item, please call 1800 800 801.