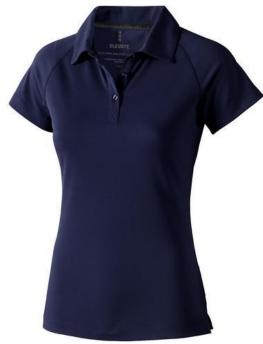

Polo shirts with a logo always get a lot of attention and can also serve as an award. With the Ottawa short sleeve women's cool fit polo you are choosing an excellent polo to print on. This polo shirt is short sleeve. The fit of the shirt is Regular Fit. The polo is made of Piqué knit with cool fit finish of 100% Polyester, 220 g/m2. This polo shirt is the women's version. Most of our polo shirts are available in men's and women's models. By embroidering this polo shirt, you are choosing a particularly elegant technique for applying your logo. Polos are perfect and popular for so many occasions. So just order quickly online. In case of digital transfer it is not possible to choose white as a single logo colour on a coloured variant. Please choose transfer in this case.