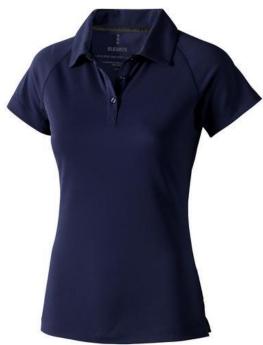

Polo shirts with a logo always get a lot of attention and can also serve as an award. With the Ottawa short sleeve women's cool fit polo you are choosing an excellent polo to print on. This polo shirt is short sleeve. The fit of the shirt is Regular Fit. The polo is made of Piqué knit with cool fit finish of 100% Polyester, 220 g/m2. This polo shirt is the women's version. Most of our polo shirts are available in men's and women's models. By embroidering this polo shirt, you are choosing a particularly elegant technique for applying your logo. Polos are perfect and popular for so many occasions. So just order quickly online. In case of digital transfer it is not possible to choose white as a single logo colour on a coloured variant. Please choose transfer in this case.