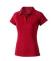

Polo shirts with a logo always get a lot of attention and can also serve as an award. With the Ottawa short sleeve women's cool fit polo you are choosing an excellent polo to print on. This polo shirt is short sleeve. The fit of the shirt is Regular Fit. The polo is made of Piqué knit with cool fit finish of 100% Polyester, 220 g/m2. This polo shirt is the women's version. Most of our polo shirts are available in men's and women's models. By embroidering this polo shirt, you are choosing a particularly elegant technique for applying your logo. Polos are perfect and popular for so many occasions. So just order quickly online. In case of digital transfer it is not possible to choose white as a single logo colour on a coloured variant. Please choose transfer in this case.