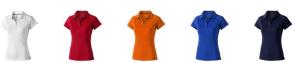

Polo shirts with a logo always get a lot of attention and can also serve as an award. With the Ottawa short sleeve women's cool fit polo you are choosing an excellent polo to print on. This polo shirt is short sleeve. The fit of the shirt is Regular Fit. The polo is made of Piqué knit with cool fit finish of 100% Polyester, 220 g/m2. This polo shirt is the women's version. Most of our polo shirts are available in men's and women's models. By embroidering this polo shirt, you are choosing a particularly elegant technique for applying your logo. Polos are perfect and popular for so many occasions. So just order quickly online. In case of digital transfer it is not possible to choose white as a single logo colour on a coloured variant. Please choose transfer in this case.