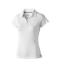

Polo shirts with a logo always get a lot of attention and can also serve as an award. With the Ottawa short sleeve women's cool fit polo you are choosing an excellent polo to print on. This polo shirt is short sleeve. The fit of the shirt is Regular Fit. The polo is made of Piqué knit with cool fit finish of 100% Polyester, 220 g/m2. This polo shirt is the women's version. Most of our polo shirts are available in men's and women's models. By embroidering this polo shirt, you are choosing a particularly elegant technique for applying your logo. Polos are perfect and popular for so many occasions. So just order quickly online. In case of digital transfer it is not possible to choose white as a single logo colour on a coloured variant. Please choose transfer in this case.