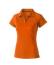

Polo shirts with a logo always get a lot of attention and can also serve as an award. With the Ottawa short sleeve women's cool fit polo you are choosing an excellent polo to print on. This polo shirt is short sleeve. The fit of the shirt is Regular Fit. The polo is made of Piqué knit with cool fit finish of 100% Polyester, 220 g/m2. This polo shirt is the women's version. Most of our polo shirts are available in men's and women's models. By embroidering this polo shirt, you are choosing a particularly elegant technique for applying your logo. Polos are perfect and popular for so many occasions. So just order quickly online. In case of digital transfer it is not possible to choose white as a single logo colour on a coloured variant. Please choose transfer in this case.