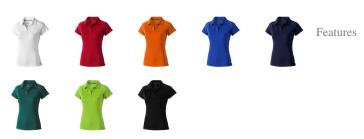

Polo shirts with a logo always get a lot of attention and can also serve as an award. With the Ottawa short sleeve women's cool fit polo you are choosing an excellent polo to print on. This polo shirt is short sleeve. The fit of the shirt is Regular Fit. The polo is made of Piqué knit with cool fit finish of 100% Polyester, 220 g/m2. This polo shirt is the women's version. Most of our polo shirts are available in men's and women's models. By embroidering this polo shirt, you are choosing a particularly elegant technique for applying your logo. Polos are perfect and popular for so many occasions. So just order quickly online.In case of digital transfer it is not possible to choose white as a single logo colour on a coloured variant. Please choose transfer in this case. Colour