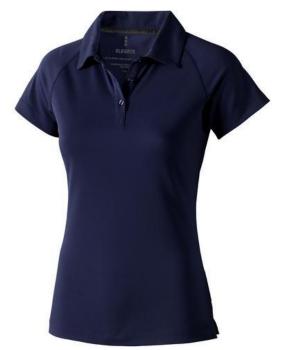

Polo shirts with a logo always get a lot of attention and can also serve as an award. With the Ottawa short sleeve women's cool fit polo you are choosing an excellent polo to print on. This polo shirt is short sleeve. The fit of the shirt is Regular Fit. The polo is made of Piqué knit with cool fit finish of 100% Polyester, 220 g/m2. This polo shirt is the women's version. Most of our polo shirts are available in men's and women's models. By embroidering this polo shirt, you are choosing a particularly elegant technique for applying your logo. Polos are perfect and popular for so many occasions. So just order quickly online.In case of digital transfer it is not possible to choose white as a single logo colour on a coloured variant. Please choose transfer in this case. Colour