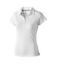

Polo shirts with a logo always get a lot of attention and can also serve as an award. With the Ottawa short sleeve women's cool fit polo you are choosing an excellent polo to print on. This polo shirt is short sleeve. The fit of the shirt is Regular Fit. The polo is made of Piqué knit with cool fit finish of 100% Polyester, 220 g/m2. This polo shirt is the women's version. Most of our polo shirts are available in men's and women's models. By embroidering this polo shirt, you are choosing a particularly elegant technique for applying your logo. Polos are perfect and popular for so many occasions. So just order quickly online. In case of digital transfer it is not possible to choose white as a single logo colour on a coloured variant. Please choose transfer in this case.