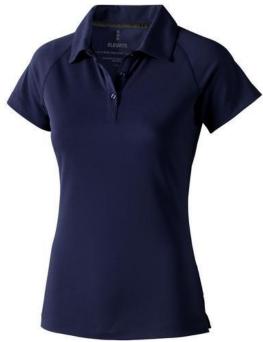

Polo shirts with a logo always get a lot of attention and can also serve as an award. With the Ottawa short sleeve women's cool fit polo you are choosing an excellent polo to print on. This polo shirt is short sleeve. The fit of the shirt is Regular Fit. The polo is made of Piqué knit with cool fit finish of 100% Polyester, 220 g/m2. This polo shirt is the women's version. Most of our polo shirts are available in men's and women's models. By embroidering this polo shirt, you are choosing a particularly elegant technique for applying your logo. Polos are perfect and popular for so many occasions. So just order quickly online. In case of digital transfer it is not possible to choose white as a single logo colour on a coloured variant. Please choose transfer in this case.