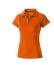

Polo shirts with a logo always get a lot of attention and can also serve as an award. With the Ottawa short sleeve women's cool fit polo you are choosing an excellent polo to print on. This polo shirt is short sleeve. The fit of the shirt is Regular Fit. The polo is made of Piqué knit with cool fit finish of 100% Polyester, 220 g/m2. This polo shirt is the women's version. Most of our polo shirts are available in men's and women's models. By embroidering this polo shirt, you are choosing a particularly elegant technique for applying your logo. Polos are perfect and popular for so many occasions. So just order quickly online. In case of digital transfer it is not possible to choose white as a single logo colour on a coloured variant. Please choose transfer in this case.