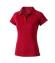

Polo shirts with a logo always get a lot of attention and can also serve as an award. With the Ottawa short sleeve women's cool fit polo you are choosing an excellent polo to print on. This polo shirt is short sleeve. The fit of the shirt is Regular Fit. The polo is made of Piqué knit with cool fit finish of 100% Polyester, 220 g/m2. This polo shirt is the women's version. Most of our polo shirts are available in men's and women's models. By embroidering this polo shirt, you are choosing a particularly elegant technique for applying your logo. Polos are perfect and popular for so many occasions. So just order quickly online. In case of digital transfer it is not possible to choose white as a single logo colour on a coloured variant. Please choose transfer in this case.