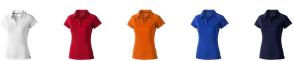

Polo shirts with a logo always get a lot of attention and can also serve as an award. With the Ottawa short sleeve women's cool fit polo you are choosing an excellent polo to print on. This polo shirt is short sleeve. The fit of the shirt is Regular Fit. The polo is made of Piqué knit with cool fit finish of 100% Polyester, 220 g/m2. This polo shirt is the women's version. Most of our polo shirts are available in men's and women's models. By embroidering this polo shirt, you are choosing a particularly elegant technique for applying your logo. Polos are perfect and popular for so many occasions. So just order quickly online. In case of digital transfer it is not possible to choose white as a single logo colour on a coloured variant. Please choose transfer in this case.

## Colour

Brand: Elevate Life Minimum quantity: 3 Unit(s) Material: polyester

Weight: 171.00 g. Dishwasher proof No

Do you have a specific question or do you want more information about this item, please call 1800 800 801.