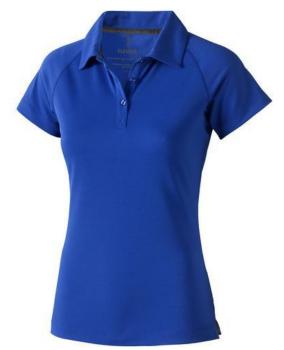

Polo shirts with a logo always get a lot of attention and can also serve as an award. With the Ottawa short sleeve women's cool fit polo you are choosing an excellent polo to print on. This polo shirt is short sleeve. The fit of the shirt is Regular Fit. The polo is made of Piqué knit with cool fit finish of 100% Polyester, 220 g/m2. This polo shirt is the women's version. Most of our polo shirts are available in men's and women's models. By embroidering this polo shirt, you are choosing a particularly elegant technique for applying your logo. Polos are perfect and popular for so many occasions. So just order quickly online.In case of digital transfer it is not possible to choose white as a single logo colour on a coloured variant. Please choose transfer in this case. Colour