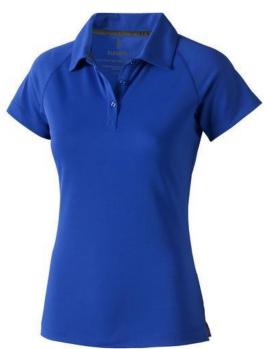

Polo shirts with a logo always get a lot of attention and can also serve as an award. With the Ottawa short sleeve women's cool fit polo you are choosing an excellent polo to print on. This polo shirt is short sleeve. The fit of the shirt is Regular Fit. The polo is made of Piqué knit with cool fit finish of 100% Polyester, 220 g/m2. This polo shirt is the women's version. Most of our polo shirts are available in men's and women's models. By embroidering this polo shirt, you are choosing a particularly elegant technique for applying your logo. Polos are perfect and popular for so many occasions. So just order quickly online. In case of digital transfer it is not possible to choose white as a single logo colour on a coloured variant. Please choose transfer in this case.