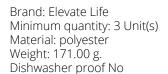

Polo shirts with a logo always get a lot of attention and can also serve as an award. With the Ottawa short sleeve women's cool fit polo you are choosing an excellent polo to print on. This polo shirt is short sleeve. The fit of the shirt is Regular Fit. The polo is made of Piqué knit with cool fit finish of 100% Polyester, 220 g/m2. This polo shirt is the women's version. Most of our polo shirts are available in men's and women's models. By embroidering this polo shirt, you are choosing a particularly elegant technique for applying your logo. Polos are perfect and popular for so many occasions. So just order quickly online. In case of digital transfer it is not possible to choose white as a single logo colour on a coloured variant. Please choose transfer in this case.