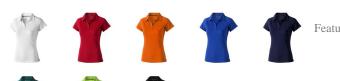

## Colour

Brand: Elevate Life Minimum quantity: 3 Unit(s) Material: polyester Weight: 171.00 g. Dishwasher proof No

Do you have a specific question or do you want more information about this item, please call 1800 800.