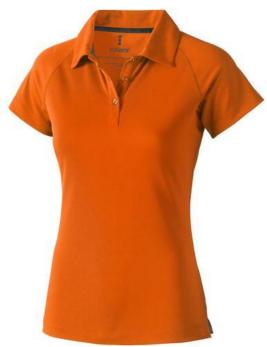

Polo shirts with a logo always get a lot of attention and can also serve as an award. With the Ottawa short sleeve women's cool fit polo you are choosing an excellent polo to print on. This polo shirt is short sleeve. The fit of the shirt is Regular Fit. The polo is made of Piqué knit with cool fit finish of 100% Polyester, 220 g/m2. This polo shirt is the women's version. Most of our polo shirts are available in men's and women's models. By embroidering this polo shirt, you are choosing a particularly elegant technique for applying your logo. Polos are perfect and popular for so many occasions. So just order quickly online. In case of digital transfer it is not possible to choose white as a single logo colour on a coloured variant. Please choose transfer in this case.