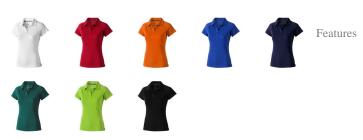

Polo shirts with a logo always get a lot of attention and can also serve as an award. With the Ottawa short sleeve women's cool fit polo you are choosing an excellent polo to print on. This polo shirt is short sleeve. The fit of the shirt is Regular Fit. The polo is made of Piqué knit with cool fit finish of 100% Polyester, 220 g/m2. This polo shirt is the women's version. Most of our polo shirts are available in men's and women's models. By embroidering this polo shirt, you are choosing a particularly elegant technique for applying your logo. Polos are perfect and popular for so many occasions. So just order quickly online.In case of digital transfer it is not possible to choose white as a single logo colour on a coloured variant. Please choose transfer in this case. Colour