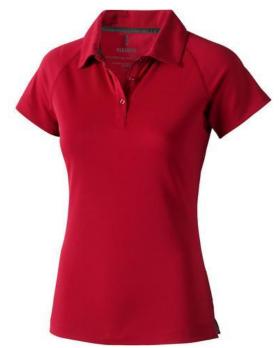

Polo shirts with a logo always get a lot of attention and can also serve as an award. With the Ottawa short sleeve women's cool fit polo you are choosing an excellent polo to print on. This polo shirt is short sleeve. The fit of the shirt is Regular Fit. The polo is made of Piqué knit with cool fit finish of 100% Polyester, 220 g/m2. This polo shirt is the women's version. Most of our polo shirts are available in men's and women's models. By embroidering this polo shirt, you are choosing a particularly elegant technique for applying your logo. Polos are perfect and popular for so many occasions. So just order quickly online.In case of digital transfer it is not possible to choose white as a single logo colour on a coloured variant. Please choose transfer in this case. Colour