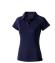

Polo shirts with a logo always get a lot of attention and can also serve as an award. With the Ottawa short sleeve women's cool fit polo you are choosing an excellent polo to print on. This polo shirt is short sleeve. The fit of the shirt is Regular Fit. The polo is made of Piqué knit with cool fit finish of 100% Polyester, 220 g/m2. This polo shirt is the women's version. Most of our polo shirts are available in men's and women's models. By embroidering this polo shirt, you are choosing a particularly elegant technique for applying your logo. Polos are perfect and popular for so many occasions. So just order quickly online. In case of digital transfer it is not possible to choose white as a single logo colour on a coloured variant. Please choose transfer in this case.