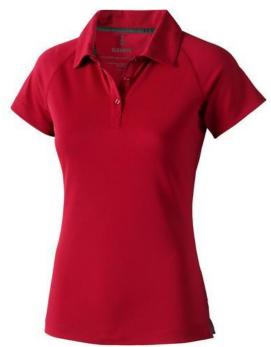

Polo shirts with a logo always get a lot of attention and can also serve as an award. With the Ottawa short sleeve women's cool fit polo you are choosing an excellent polo to print on. This polo shirt is short sleeve. The fit of the shirt is Regular Fit. The polo is made of Piqué knit with cool fit finish of 100% Polyester, 220 g/m2. This polo shirt is the women's version. Most of our polo shirts are available in men's and women's models. By embroidering this polo shirt, you are choosing a particularly elegant technique for applying your logo. Polos are perfect and popular for so many occasions. So just order quickly online. In case of digital transfer it is not possible to choose white as a single logo colour on a coloured variant. Please choose transfer in this case.