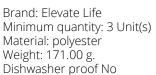

Polo shirts with a logo always get a lot of attention and can also serve as an award. With the Ottawa short sleeve women's cool fit polo you are choosing an excellent polo to print on. This polo shirt is short sleeve. The fit of the shirt is Regular Fit. The polo is made of Piqué knit with cool fit finish of 100% Polyester, 220 g/m2. This polo shirt is the women's version. Most of our polo shirts are available in men's and women's models. By embroidering this polo shirt, you are choosing a particularly elegant technique for applying your logo. Polos are perfect and popular for so many occasions. So just order quickly online. In case of digital transfer it is not possible to choose white as a single logo colour on a coloured variant. Please choose transfer in this case.