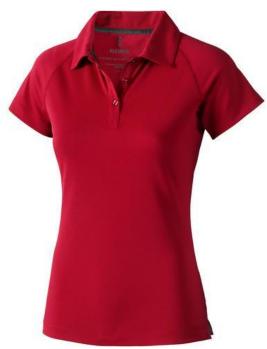

Polo shirts with a logo always get a lot of attention and can also serve as an award. With the Ottawa short sleeve women's cool fit polo you are choosing an excellent polo to print on. This polo shirt is short sleeve. The fit of the shirt is Regular Fit. The polo is made of Piqué knit with cool fit finish of 100% Polyester, 220 g/m2. This polo shirt is the women's version. Most of our polo shirts are available in men's and women's models. By embroidering this polo shirt, you are choosing a particularly elegant technique for applying your logo. Polos are perfect and popular for so many occasions. So just order quickly online. In case of digital transfer it is not possible to choose white as a single logo colour on a coloured variant. Please choose transfer in this case.