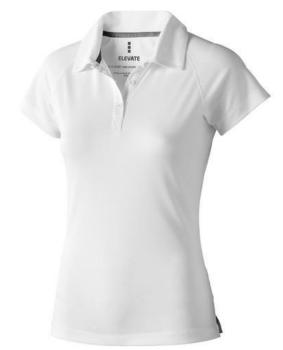

Polo shirts with a logo always get a lot of attention and can also serve as an award. With the Ottawa short sleeve women's cool fit polo you are choosing an excellent polo to print on. This polo shirt is short sleeve. The fit of the shirt is Regular Fit. The polo is made of Piqué knit with cool fit finish of 100% Polyester, 220 g/m2. This polo shirt is the women's version. Most of our polo shirts are available in men's and women's models. By embroidering this polo shirt, you are choosing a particularly elegant technique for applying your logo. Polos are perfect and popular for so many occasions. So just order quickly online.In case of digital transfer it is not possible to choose white as a single logo colour on a coloured variant. Please choose transfer in this case. Colour