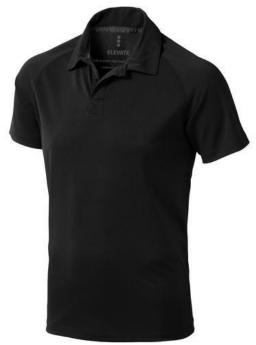

Do you need a polo shirt for your team or for an event? Maybe even for your own merchandise? Whatever the occasion, polo shirts are very popular. If you choose the Ottawa short sleeve men's cool fit polo, you are choosing a great polo shirt. The polo shirt has short sleeve. The fit of the shirt is Regular Fit. The material of the polo is Piqué knit with cool fit finish of 100% Polyester, 220 g/m2. This polo shirt is a men's version. Most of our polo shirts are available in men's and women's models. By embroidering this polo shirt, you are choosing a particularly elegant technique for applying your logo. Do you really want a polo, but aren't sure which one or have further questions? Our sales consultants are at your side with advice and action. In case of digital transfer it is not possible to choose white as a single logo colour on a coloured variant. Please choose transfer in this case.