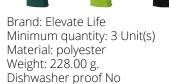

Do you need a polo shirt for your team or for an event? Maybe even for your own merchandise? Whatever the occasion, polo shirts are very popular. If you choose the Ottawa short sleeve men's cool fit polo, you are choosing a great polo shirt. The polo shirt has short sleeve. The fit of the shirt is Regular Fit. The material of the polo is Piqué knit with cool fit finish of 100% Polyester, 220 g/m2. This polo shirt is a men's version. Most of our polo shirts are available in men's and women's models. By embroidering this polo shirt, you are choosing a particularly elegant technique for applying your logo. Do you really want a polo, but aren't sure which one or have further questions? Our sales consultants are at your side with advice and action. In case of digital transfer it is not possible to choose white as a single logo colour on a coloured variant. Please choose transfer in this case.