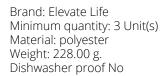

Do you need a polo shirt for your team or for an event? Maybe even for your own merchandise? Whatever the occasion, polo shirts are very popular. If you choose the Ottawa short sleeve men's cool fit polo, you are choosing a great polo shirt. The polo shirt has short sleeve. The fit of the shirt is Regular Fit. The material of the polo is Piqué knit with cool fit finish of 100% Polyester, 220 g/m2. This polo shirt is a men's version. Most of our polo shirts are available in men's and women's models. By embroidering this polo shirt, you are choosing a particularly elegant technique for applying your logo. Do you really want a polo, but aren't sure which one or have further questions? Our sales consultants are at your side with advice and action.In case of digital transfer it is not possible to choose white as a single logo colour on a coloured variant. Please choose transfer in this case.