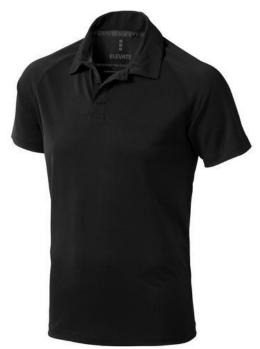

Do you need a polo shirt for your team or for an event? Maybe even for your own merchandise? Whatever the occasion, polo shirts are very popular. If you choose the Ottawa short sleeve men's cool fit polo, you are choosing a great polo shirt. The polo shirt has short sleeve. The fit of the shirt is Regular Fit. The material of the polo is Piqué knit with cool fit finish of 100% Polyester, 220 g/m2. This polo shirt is a men's version. Most of our polo shirts are available in men's and women's models. By embroidering this polo shirt, you are choosing a particularly elegant technique for applying your logo. Do you really want a polo, but aren't sure which one or have further questions? Our sales consultants are at your side with advice and action.In case of digital transfer it is not possible to choose white as a single logo colour on a coloured variant. Please choose transfer in this case.