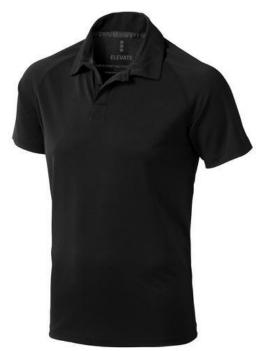

Do you need a polo shirt for your team or for an event? Maybe even for your own merchandise? Whatever the occasion, polo shirts are very popular. If you choose the Ottawa short sleeve men's cool fit polo, you are choosing a great polo shirt. The polo shirt has short sleeve. The fit of the shirt is Regular Fit. The material of the polo is Piqué knit with cool fit finish of 100% Polyester, 220 g/m2. This polo shirt is a men's version. Most of our polo shirts are available in men's and women's models. By embroidering this polo shirt, you are choosing a particularly elegant technique for applying your logo. Do you really want a polo, but aren't sure which one or have further questions? Our sales consultants are at your side with advice and action.In case of digital transfer it is not possible to choose white as a single logo colour on a coloured variant. Please choose transfer in this case.