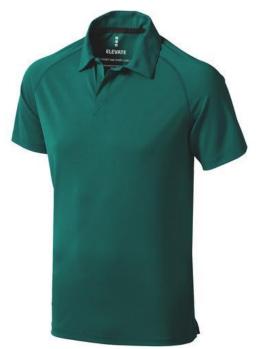

Features

Do you need a polo shirt for your team or for an event? Maybe even for your own merchandise? Whatever the occasion, polo shirts are very popular. If you choose the Ottawa short sleeve men's cool fit polo, you are choosing a great polo shirt. The polo shirt has short sleeve. The fit of the shirt is Regular Fit. The material of the polo is Piqué knit with cool fit finish of 100% Polyester, 220 g/m2. This polo shirt is a men's version. Most of our polo shirts are available in men's and women's models. By embroidering this polo shirt, you are choosing a particularly elegant technique for applying your logo. Do you really want a polo, but aren't sure which one or have further questions? Our sales consultants are at your side with advice and action.In case of digital transfer it is not possible to choose white as a single logo colour on a coloured variant. Please choose transfer in this case.