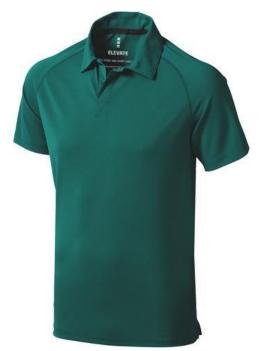

Features

Do you need a polo shirt for your team or for an event? Maybe even for your own merchandise? Whatever the occasion, polo shirts are very popular. If you choose the Ottawa short sleeve men's cool fit polo, you are choosing a great polo shirt. The polo shirt has short sleeve. The fit of the shirt is Regular Fit. The material of the polo is Piqué knit with cool fit finish of 100% Polyester, 220 g/m2. This polo shirt is a men's version. Most of our polo shirts are available in men's and women's models. By embroidering this polo shirt, you are choosing a particularly elegant technique for applying your logo. Do you really want a polo, but aren't sure which one or have further questions? Our sales consultants are at your side with advice and action. In case of digital transfer it is not possible to choose white as a single logo colour on a coloured variant. Please choose transfer in this case.