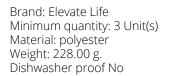

Features

Do you need a polo shirt for your team or for an event? Maybe even for your own merchandise? Whatever the occasion, polo shirts are very popular. If you choose the Ottawa short sleeve men's cool fit polo, you are choosing a great polo shirt. The polo shirt has short sleeve. The fit of the shirt is Regular Fit. The material of the polo is Piqué knit with cool fit finish of 100% Polyester, 220 g/m2. This polo shirt is a men's version. Most of our polo shirts are available in men's and women's models. By embroidering this polo shirt, you are choosing a particularly elegant technique for applying your logo. Do you really want a polo, but aren't sure which one or have further questions? Our sales consultants are at your side with advice and action. In case of digital transfer it is not possible to choose white as a single logo colour on a coloured variant. Please choose transfer in this case.