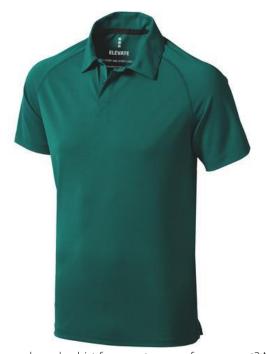

Do you need a polo shirt for your team or for an event? Maybe even for your own merchandise? Whatever the occasion, polo shirts are very popular. If you choose the Ottawa short sleeve men's cool fit polo, you are choosing a great polo shirt. The polo shirt has short sleeve. The fit of the shirt is Regular Fit. The material of the polo is Piqué knit with cool fit finish of 100% Polyester, 220 g/m2. This polo shirt is a men's version. Most of our polo shirts are available in men's and women's models. By embroidering this polo shirt, you are choosing a particularly elegant technique for applying your logo. Do you really want a polo, but aren't sure which one or have further questions? Our sales consultants are at your side with advice and action.In case of digital transfer it is not possible to choose white as a single logo colour on a coloured variant. Please choose transfer in this case. Colour