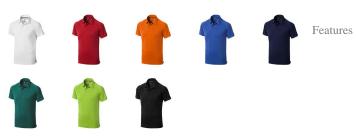

Do you need a polo shirt for your team or for an event? Maybe even for your own merchandise? Whatever the occasion, polo shirts are very popular. If you choose the Ottawa short sleeve men's cool fit polo, you are choosing a great polo shirt. The polo shirt has short sleeve. The fit of the shirt is Regular Fit. The material of the polo is Piqué knit with cool fit finish of 100% Polyester, 220 g/m2. This polo shirt is a men's version. Most of our polo shirts are available in men's and women's models. By embroidering this polo shirt, you are choosing a particularly elegant technique for applying your logo. Do you really want a polo, but aren't sure which one or have further questions? Our sales consultants are at your side with advice and action.In case of digital transfer it is not possible to choose white as a single logo colour on a coloured variant. Please choose transfer in this case. Colour