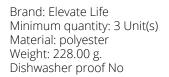

Features

Do you need a polo shirt for your team or for an event? Maybe even for your own merchandise? Whatever the occasion, polo shirts are very popular. If you choose the Ottawa short sleeve men's cool fit polo, you are choosing a great polo shirt. The polo shirt has short sleeve. The fit of the shirt is Regular Fit. The material of the polo is Piqué knit with cool fit finish of 100% Polyester, 220 g/m2. This polo shirt is a men's version. Most of our polo shirts are available in men's and women's models. By embroidering this polo shirt, you are choosing a particularly elegant technique for applying your logo. Do you really want a polo, but aren't sure which one or have further questions? Our sales consultants are at your side with advice and action.In case of digital transfer it is not possible to choose white as a single logo colour on a coloured variant. Please choose transfer in this case.