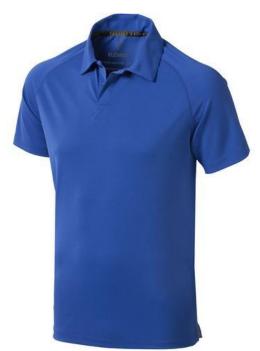

Features

Do you need a polo shirt for your team or for an event? Maybe even for your own merchandise? Whatever the occasion, polo shirts are very popular. If you choose the Ottawa short sleeve men's cool fit polo, you are choosing a great polo shirt. The polo shirt has short sleeve. The fit of the shirt is Regular Fit. The material of the polo is Piqué knit with cool fit finish of 100% Polyester, 220 g/m2. This polo shirt is a men's version. Most of our polo shirts are available in men's and women's models. By embroidering this polo shirt, you are choosing a particularly elegant technique for applying your logo. Do you really want a polo, but aren't sure which one or have further questions? Our sales consultants are at your side with advice and action.In case of digital transfer it is not possible to choose white as a single logo colour on a coloured variant. Please choose transfer in this case.