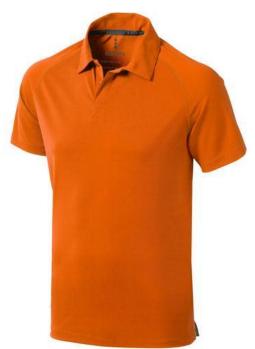

Features

Do you need a polo shirt for your team or for an event? Maybe even for your own merchandise? Whatever the occasion, polo shirts are very popular. If you choose the Ottawa short sleeve men's cool fit polo, you are choosing a great polo shirt. The polo shirt has short sleeve. The fit of the shirt is Regular Fit. The material of the polo is Piqué knit with cool fit finish of 100% Polyester, 220 g/m2. This polo shirt is a men's version. Most of our polo shirts are available in men's and women's models. By embroidering this polo shirt, you are choosing a particularly elegant technique for applying your logo. Do you really want a polo, but aren't sure which one or have further questions? Our sales consultants are at your side with advice and action.In case of digital transfer it is not possible to choose white as a single logo colour on a coloured variant. Please choose transfer in this case.