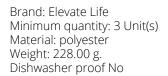

Features

Do you need a polo shirt for your team or for an event? Maybe even for your own merchandise? Whatever the occasion, polo shirts are very popular. If you choose the Ottawa short sleeve men's cool fit polo, you are choosing a great polo shirt. The polo shirt has short sleeve. The fit of the shirt is Regular Fit. The material of the polo is Piqué knit with cool fit finish of 100% Polyester, 220 g/m2. This polo shirt is a men's version. Most of our polo shirts are available in men's and women's models. By embroidering this polo shirt, you are choosing a particularly elegant technique for applying your logo. Do you really want a polo, but aren't sure which one or have further questions? Our sales consultants are at your side with advice and action.In case of digital transfer it is not possible to choose white as a single logo colour on a coloured variant. Please choose transfer in this case.